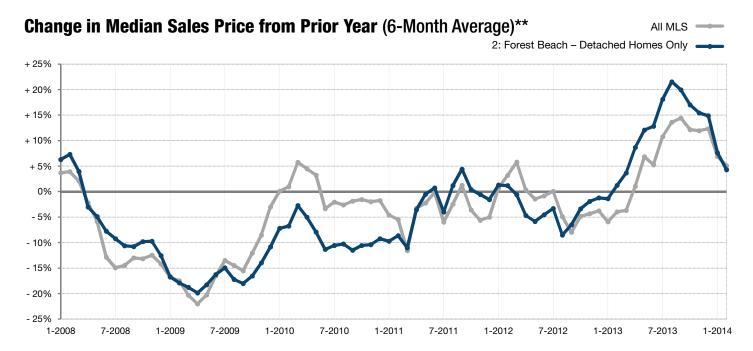

\* Does not account for seller concessions. | Activity for one month can sometimes look extreme due to small sample size.

\*\* Each dot represents the change in median sales price from the prior year using a 6-month weighted average. This means that each of the 6 months used in a dot are proportioned according to their share of sales during that period. | Data is Copyright @ 2014 All Rights Reserved. MLS of Hilton Head Island. | Sponsored by South Carolina REALTORS®. | Powered by 10K Research and Marketing.