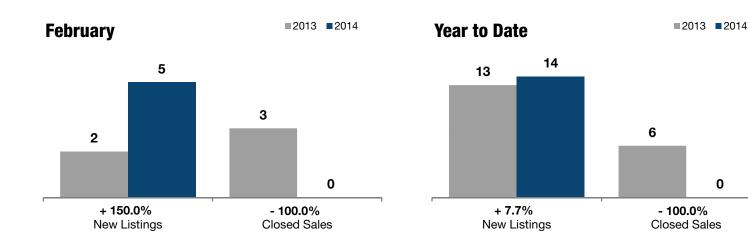

## + 150.0% - 100.0% - 100.0%

| Change in    | Change in    | Change in          |  |  |  |
|--------------|--------------|--------------------|--|--|--|
| New Listings | Closed Sales | Median Sales Price |  |  |  |
|              |              |                    |  |  |  |

| <b>Detached Homes Only</b>      | F         | February |          |           | Year to Date |          |  |
|---------------------------------|-----------|----------|----------|-----------|--------------|----------|--|
|                                 | 2013      | 2014     | +/-      | 2013      | 2014         | +/-      |  |
| New Listings                    | 2         | 5        | + 150.0% | 13        | 14           | + 7.7%   |  |
| Closed Sales                    | 3         | 0        | - 100.0% | 6         | 0            | - 100.0% |  |
| Median Sales Price*             | \$580,000 | \$0      | - 100.0% | \$554,500 | \$0          | - 100.0% |  |
| Percent of List Price Received* | 98.8%     | 0.0%     | - 100.0% | 97.8%     | 0.0%         | - 100.0% |  |
| Days on Market Until Sale       | 26        | 0        | - 100.0% | 182       | 0            | - 100.0% |  |
| Inventory of Homes for Sale     | 34        | 47       | + 38.2%  |           |              |          |  |